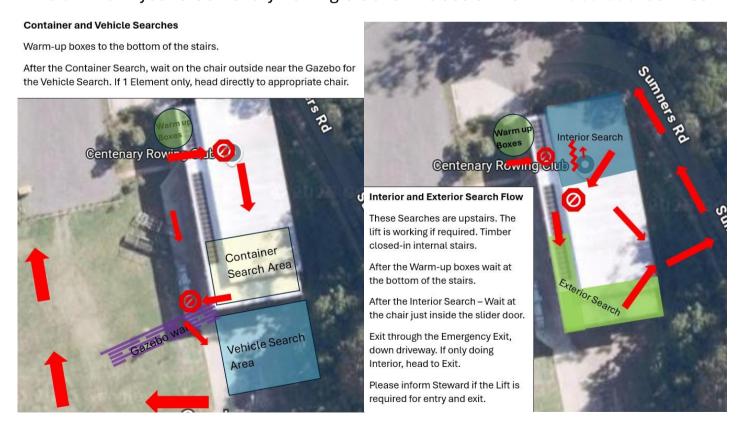

### **Beware when** CRUISING around the **Precinct:**

- -Downstairs Garage (Containers)
- Area at back of Main Building (Vehicle)
- -Upstairs Bathroom and Gym Area (Interior)
- -Upstairs Back Veranda (Exterior)