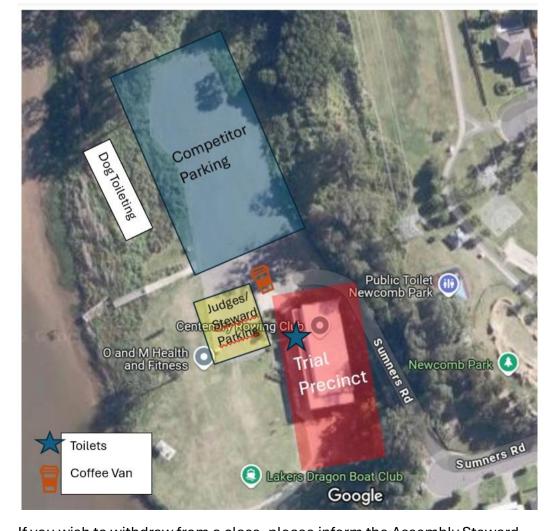

### **Beware when** CRUISING around the **Precinct:**

- -Downstairs Garage (Containers)
- Area at back of Main Building (Vehicle)
- -Upstairs Bathroom and Gym Area (Interior)
- -Upstairs Back Veranda (Exterior)

### Please collect your competitor number. Check-in Table will be just before the toilets.

Please ensure entire Bitches are vetted by a **BIG KAHUNA** and marked off as Most

**PARKING:** There is plenty of Parking. Advocate for your dog as required. There is limited shade. Gazebos will need sand/water weights. The carpark surface is compacted gravel. Please do not use pegs or hammer drill into the carpark gravel.

Any Dog not competing must remain crated or in their vehicle, unless on a lead whilst toileted.

Please do not Toilet your Dog or Park past the Judges/Stewards Parking.

**PRESENTATION**: Q Cards and Ribbons will be given to the **Most Triumphant**. Presentation for Placings will be held at the Completion of each Session.

AWARDS: Ribbon and Prize for First, Second and Third Placings. We have Title Ribbons!!

And an award for the **Best Dressed Competitor!** 

**TOILETS:** Located inside Main Building, on the Ground Level just past the Warm-up Boxes.

Please be aware of Dogs who may be entering/exiting during Searches.

**COFFEE and SNACKS: Eddy from Boujee Bean** will be on site from 9am 'ish with **schweet** coffee and **radical** light snacks. Judges will **take a hike** between sessions while areas are being set.