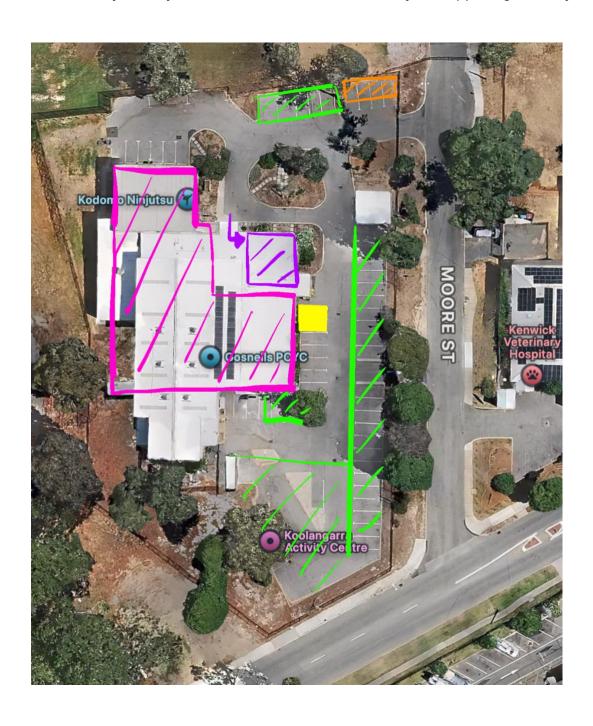

# **Competitor Parking & Trial Details**

COMPETITORS – Please enter the carpark from Moore Street, and park in the areas marked in GREEN.

No dogs at the registration desk, briefings, or presentations please.

The Registration desk will be located within the YELLOW SQUARE. Please ensure you have checked in prior to the competitor briefings.

Search areas are marked in PINK.

ORANGE marks where the coffee van will set up.

TOILETS – are marked in PURPLE, see registration for directions, and please be courteous on your way to the bathrooms as searches may be happening close by.