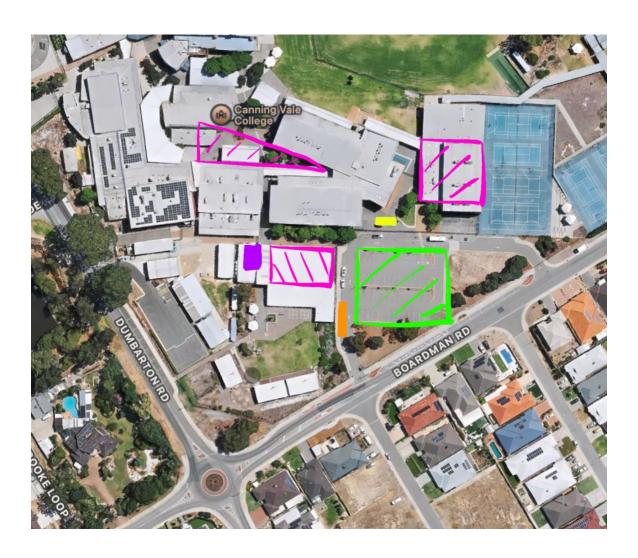

# **Competitor Parking & Trial Details**

COMPETITORS – Please enter the carpark from Boardman Road, and park within the GREEN SQUARE marked on the map below. Please walk your dogs within the confines of the carpark as we have multiple searches occurring around the school grounds, and you may inadvertently have visibility into the search areas and be DQ'd from the trial.

No dogs at the registration desk, briefings, or presentations please.

The Registration desk will be located within the YELLOW SQUARE. Please ensure you have checked in prior to the competitor briefings.

Search areas are marked in PINK.

ORANGE marks where the coffee van will set up.

Toilets – are marked in PURPLE, see registration for directions, and please be courteous on your way to the bathrooms as searches may be happening close by.