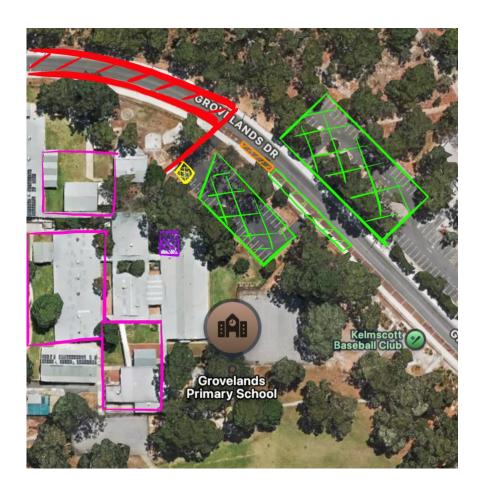

# **Competitor Parking & Trial Details**

COMPETITORS – Please enter the carpark from Grovelands Drive, and park within the GREEN SQUARES marked on the map below. Overflow and stewards parking is available across the street, and there is street parking available.

No one is to walk past the RED line on the map, along Grovelands Drive, in doing so you may come into view of a search area, resulting in DQ from the trial.

Please walk your dogs within the confines of the carpark as we have multiple searches occurring around the school grounds, and you may inadvertently have visibility into the search areas and be DQ'd from the trial.

No dogs at the registration desk, briefings, or presentations please.

The Registration desk will be located within the YELLOW SQUARE. Please ensure you have checked in prior to the competitor briefings.

Search areas are marked in PINK.

ORANGE marks where the coffee van will set up.

TOILETS – are marked in PURPLE, see registration for directions, and please be courteous on your way to the bathrooms as searches may be happening close by.