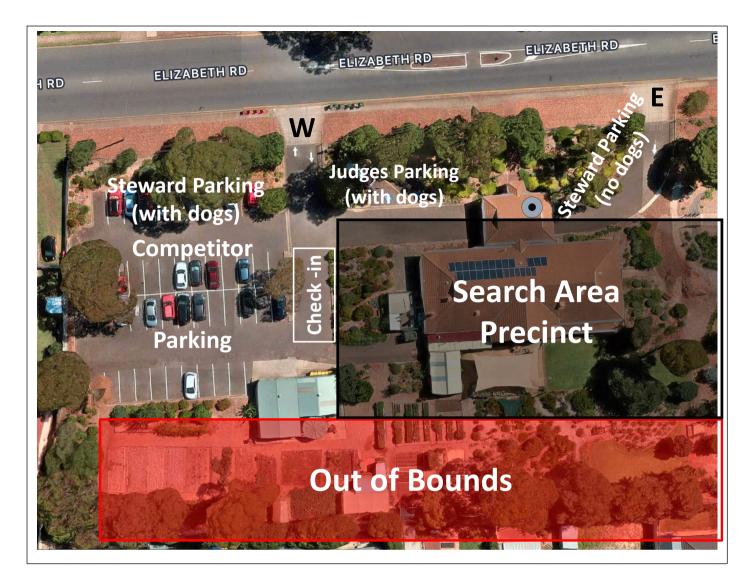

Briefings will commence as soon as possible after check-in closes.

Parking: Gates will be opened at 8:00am for judges, 8:15am for stewards and 8:30am for competitors.

Judges can use the Western entrance from Elizabeth Rd (labeled W in the diagram below) and turn left into the car park. Stewards with dogs will use the same entrance and turn right. Stewards without dogs are to enter via the Eastern entrance (E below) and park along the driveway. Competitors will also use the Western entrance from Elizabeth Rd and turn Left and overflow parking is along Elizabeth Road. Please respect these arrangements and if you are a competitor arriving before 8:30am you may be required to move your vehicle.

## **Search Precinct Flow**

The Excellent Exterior and Master Interior searches will run concurrently from 9:30am.

The Advanced Interior and Advanced Exterior searches will run concurrently from 1:00pm.