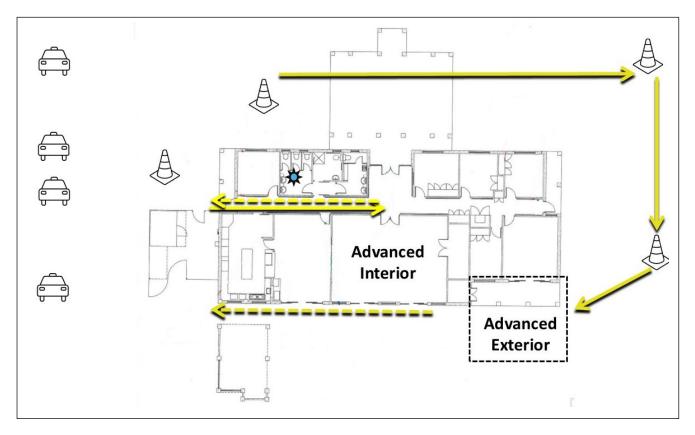

## **Search Precinct Flow**

The Excellent Exterior and Master Interior searches will run concurrently from 9:30am.

The Advanced Interior and Advanced Exterior searches will run concurrently from 1:00pm.