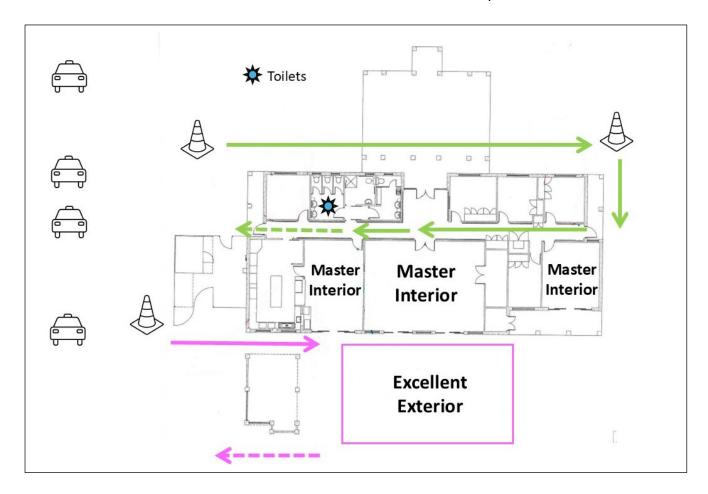

## **Search Precinct Flow**

The Excellent Exterior and Master Interior searches will run concurrently from 9:30am.

The Advanced Interior and Advanced Exterior searches will run concurrently from 1:00pm.