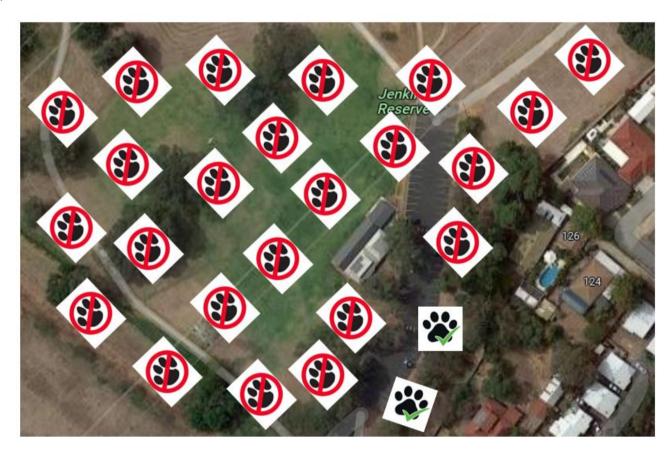

# **Trial Logistics**

On the night of the trial all dogs and handlers should remain in the area indicated below unless specifically being directed to a search area by an official. The area towards, and the area of, the dog park, is considered to be part of the trial location and is not to be accessed. All competitors should also remain in these areas unless accessing the toilets or toileting their dogs.

Please also be mindful of noise if behind the houses near the carpark, particulary if your dog is prone to barking. Complaints about noise may result in the Club no longer being able to conduct night trials.