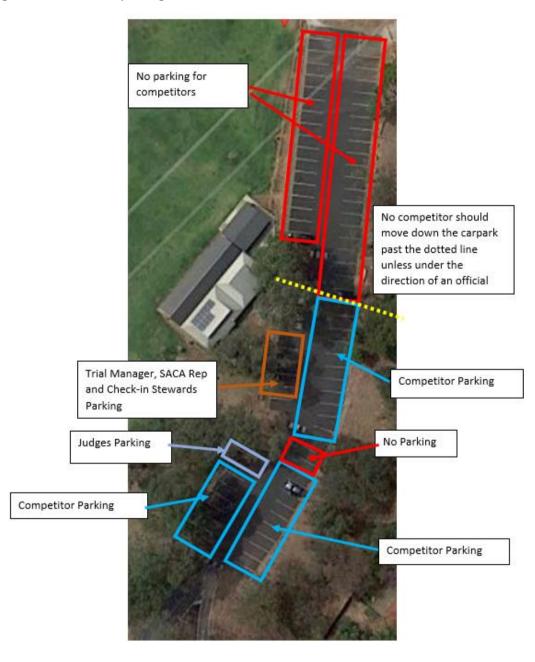

#### **Parking**

Please park in the areas indicated below based on your involvement in the trial. As there will be frequent foot traffic of people and dogs up and down the carpark, including members of the public, please consider this when parking your car. If you have a dog that can be reactive or anxious while in the car please consider bringing sheets or towels to block their view and consider what direction you will park your car. Competitors should not leave the staging area (carpark) and move towards the search area unless moving to the search area under the direction of a trial official.

Non-competing stewards should park in any area designated as 'No parking for competitors'. Please do not park in the competitor parking, or other official's parking areas.