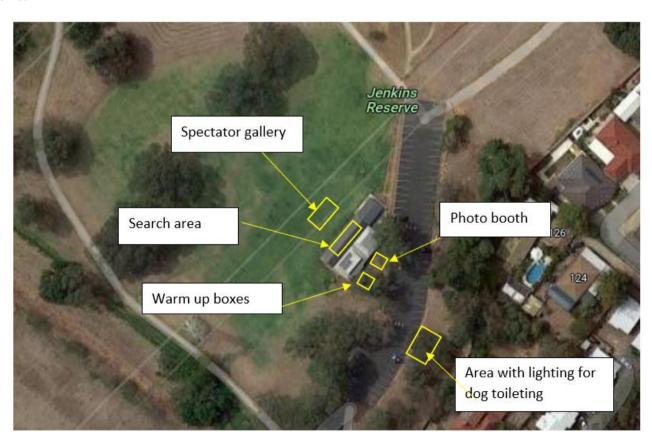

### **Spectator Gallery**

A spectator area will be available for this trial. Section 11 of the rules relates to spectators. All competitors and potential spectators should ensure they are familiar with the rules.

Dogs may be toileted behind competitors cars in the carpark as shown. Please take care if using this area due uneven ground. A specific area with adequate lighting will be provided for dog toileting. Adequate lighting will also be provided for competitors safety while moving to and from the search area.