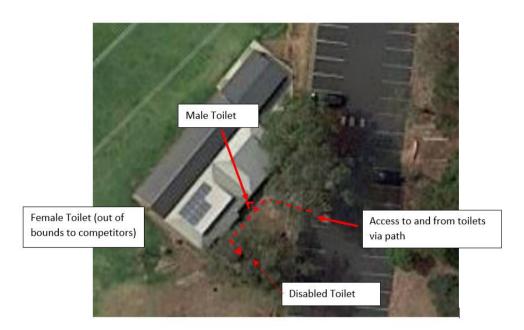

#### **Access to toilets**

Please access the toilets according to the following directions. No dogs in toilets please unless they are an Assistance Dog. Access to the female toilet is not available to competitors. Please use the male or disabled toilets.